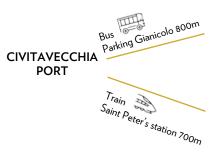

## IDEAL FOR DAY TRIPS FROM CIVITAVECCHIA TO ROME

## STRATEGIC LOCATION IN THE CITY CENTER

**AUDITORIUM CONCILIAZIONE** 

# SAINT PETER'S BASILICA

800 meters

VATICAN MUSEUMS & SISTINE CHAPEL

SAINT ANGEL'S CASTLE