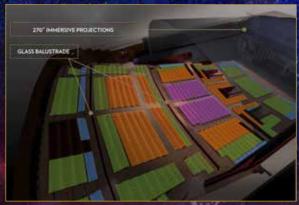

#### THE SISTINE CHAPEL IMMERSIVE SHOW

270° IMMERSIVE PROJECTIONS LIVE PERFORMANCE MUSIC **SPECIAL EFFECTS** 

#### INFO

- 1.440 seats
- Duration 60 minutes
  - 10 weekly shows
- morning afternoon evening
  - The schedule is updated 150 days of advance
  - Translation in 8 languages