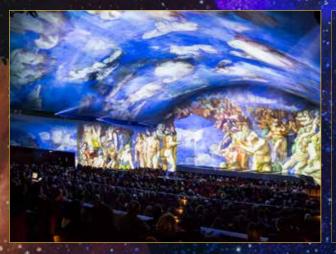

#### THE SISTINE CHAPEL IMMERSIVE SHOW

270° IMMERSIVE PROJECTIONS LIVE PERFORMANCE MUSIC **SPECIAL EFFECTS** 

#### INFO

- 1.440 seats
- Duration 60 minutes
  - 10 weekly shows
- morning afternoon evening
  - The schedule is updated 150 days of advance
  - Translation in 8 languages