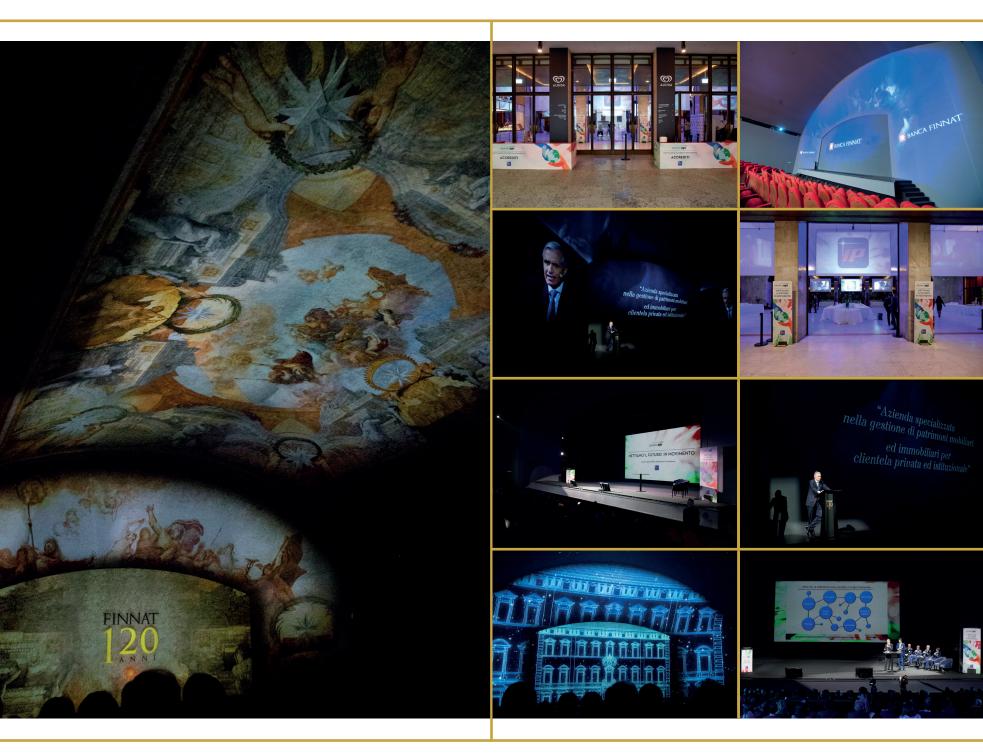

#### 270° IMMERSIVE VIDEO PROJECTIONS

270° VIDEO PROJECTORS WITH LASER TECHNOLOGY AND SURROUND SYSTEM.

THE 270° IMMERSIVE TECHNOLOGY SYSTEM, ON REQUEST IT CAN BE USED FOR CORPORATE EVENTS.

In addition the immersive thecnology can be used with personal content.

**PRODUCTION OF VIDEO CONTENT** Video Hall contents, double/triple camera, corporate/private contents management

COAT CHECK (max 700 coats)

COCKTAIL, COFFEE BREAK APERITIVES, LUNCH, DINNER

#### PRODUCTION OF VIDEO CONTENT

Video Hall contents, double/triple camera, corporate/private contents management

COAT CHECK (max 700 coats)

COCKTAIL, COFFEE BREAK APERITIVES, LUNCH, DINNER

#### **PRODUCTION OF VIDEO CONTENT**

Video Hall contents, double/triple camera, corporate/private contents management

COAT CHECK (max 700 coats)

COCKTAIL. COFFEE BREAK APERITIVES, LUNCH, DINNER