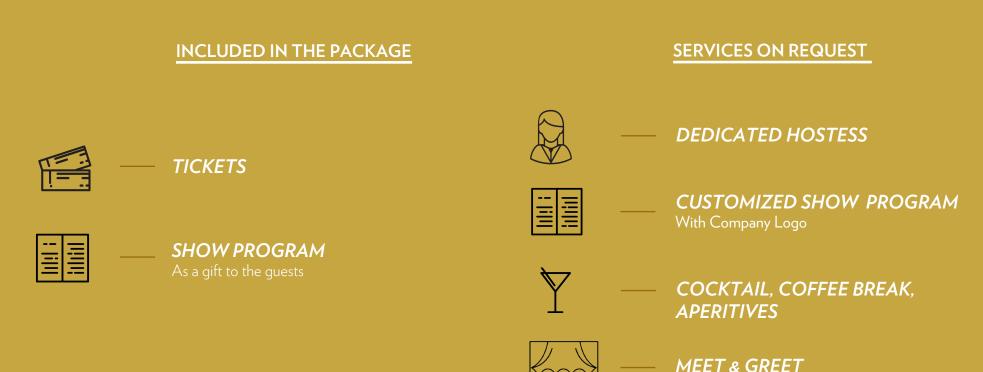

### INCLUDED IN THE PACKAGE

EXCLUSIVE attendance of the SHOW

SHOW PROGRAM As a gift to the guests

**DEDICATED HOSTESS** n° 7 for a number of guests < 500 pp

**SECURITY STAFF** n° 5 for a number of guests < 500 pp

#### SERVICES ON REQUEST

ADDITIONAL HOSTESS For a number of guests > 500 pp

ADDITIONAL SECURITY STAFF For a number of guests > 500 pp

SHOW PROGRAM CUSTOMIZED With Company Logo

**CD SOUNDTRACK** As a gift to the guests

**PRODUCTION OF VIDEO CONTENT** Video Hall contents, double/triple camera, corporate/private contents management

COAT CHECK (max 700 coats)

COCKTAIL, COFFEE BREAK APERITIVES, LUNCH, DINNER